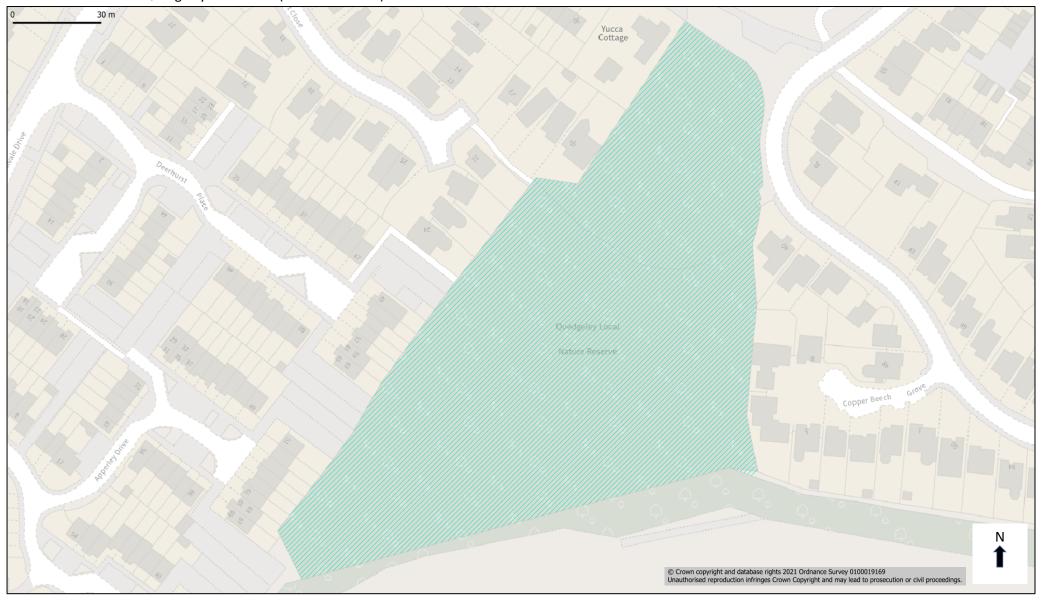

re. Deleted. No Policy Reference in GCP.



Mead Road Local Centre. Deleted. No Policy Reference in GCP.



## Seventh Avenue Local Centre. Deleted. No Policy Reference in GCP.



# Seymour Road 1 Local Centre. Deleted. No Policy Reference in GCP.



Seymour Road 1 Local Centre. Deleted. No Policy Reference in GCP.



Tredworth High Street Local Centre. Deleted. No Policy Reference in GCP.



Windsor Drive Local Centre. Deleted. No Policy Reference in GCP.



# Local Nature Reserve. Robinswood Hill. Added.



# Local Nature Reserve. Barnwood Arboretum. Added.



# Local Nature Reserve. Hucclecote Meadows. Added.



# Local Nature Reserve. Alney Island. Added.



# Local Nature Reserve. Saintbridge Balancing Pond. Added.



Local Nature Reserve. Quedgeley Arboretum (Maximus woods). Added.



# Local Nature Reserve. Green Farm Orchard. Added.



# Local View Corridors (to the Cathedral and historic places of worship). Added.



# Local Wildlife Site. Alney Island. Added.



Barnwood Park Arboretum and Park. Local Wildlife Site. Added.



Local Wildlife Site. Gloucester & Sharpness Canal plus The Causeway. Added.



## Local Wildlife Site. Green Farm Orchard. Added.



Local Wildlife Site. Hucclecote Meadows. Added.



Local Wildlife Site. Matson Woods. Added.



Local Wildlife Site. Osier Ponds/Osier Beds, Alney Island, 2.3 ha section. Added.



Local Wildlife Site. Osier Ponds / Osier Beds, Alney Island, 0.33 ha section. Added.



Local Wildlife Site. Osier Ponds / Osier Beds, Alney Island, 1.6 ha section. Added.



## Local Wildlife Site. Robinswood Hill. Added.



Local Wi