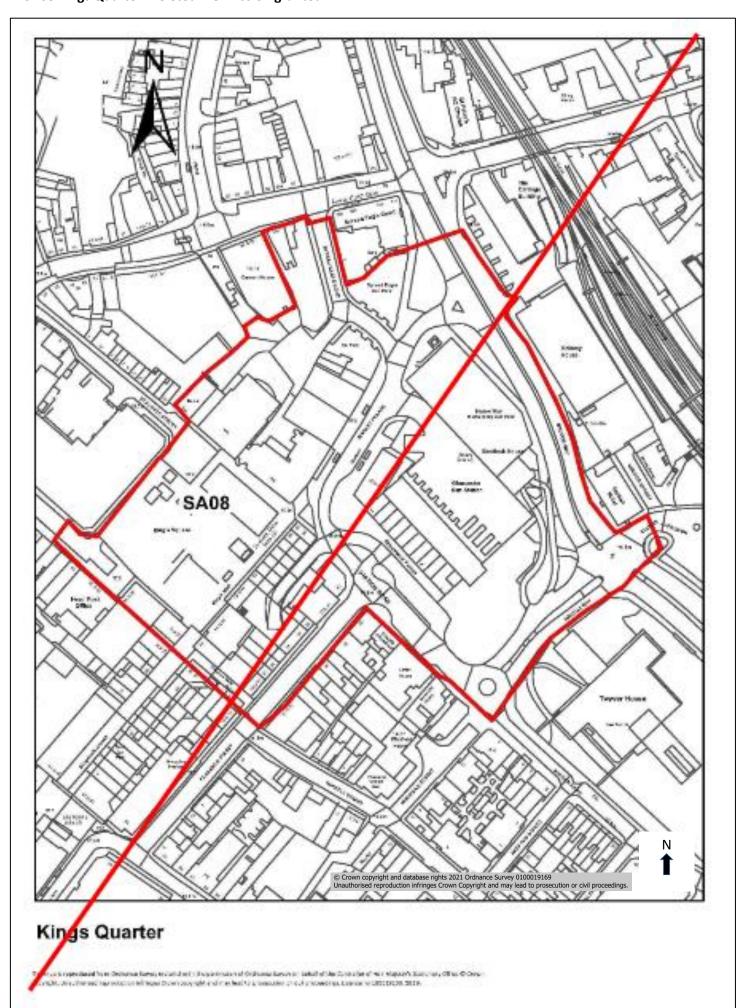

#### **Deleted / Amended Site Allocations**

- 4. 67-69 London Rd Amended
- 5. Kings Quarter Deleted
- 6. Land at Rea Lane Deleted
- 7. Land at Secunda Way Deleted
- 8. Lynton Fields Deleted