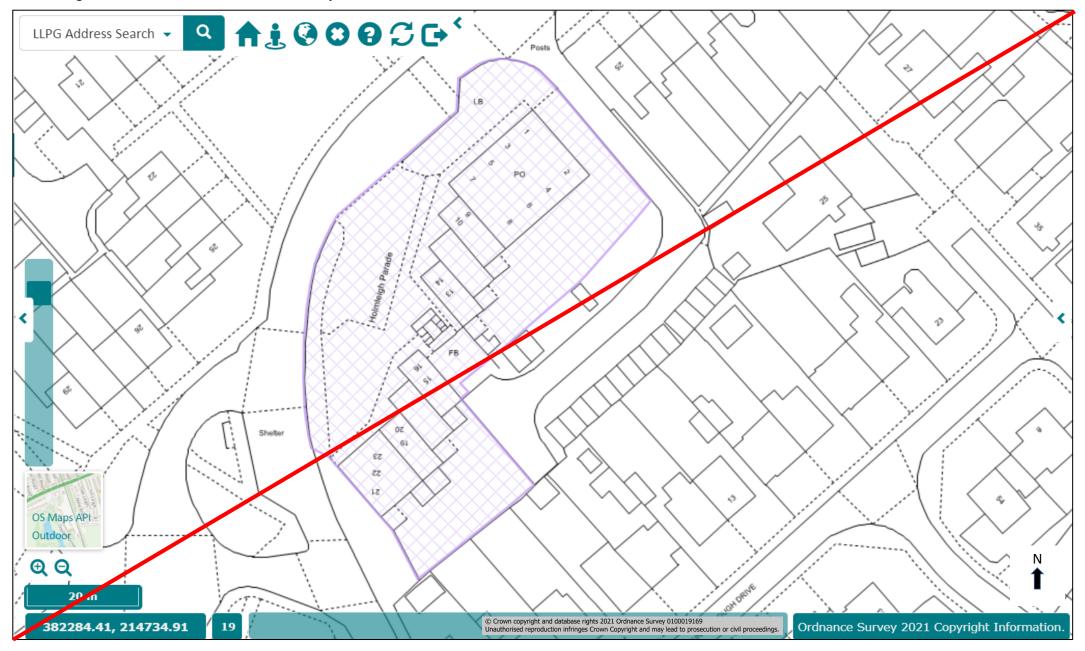

# **Southgate Street THI**

46. Southgate Street THI – Deleted

# Coney Hill Parade Local Centre. Deleted. No Policy Reference in GCP.

Finlay Road Local Centre. Deleted. No Policy Reference in GCP.

Holmleigh Parade Local Centre. Deleted. No Policy Reference in GCP.

Hucclecote & Silverdale and Glenville Parade Local Centre. Deleted. No Policy Reference in GCP.