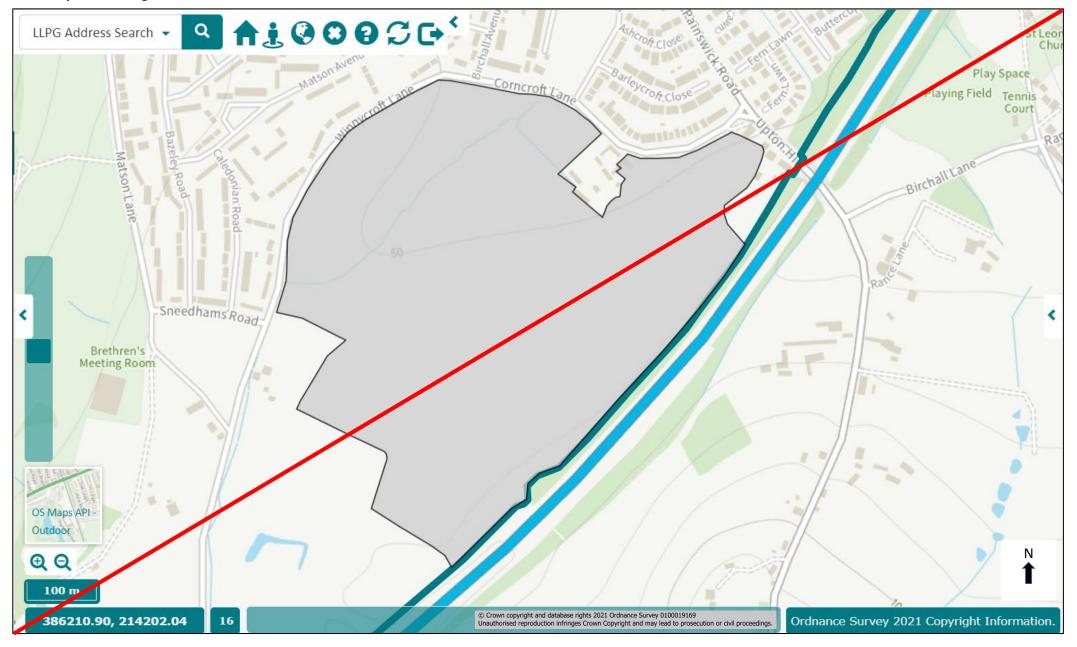

## Winneycroft Strategic Allocation. Deleted. In JCS.

City Plan Submission Version Policy E5 made reference to the JCS Green Infrastructure Strategy which contained spatial representations of sites and opportunities in Gloucester City. Through the GCP examination it was considered necessary to include these opportunities on the GCP Policies Map. The following have been added: