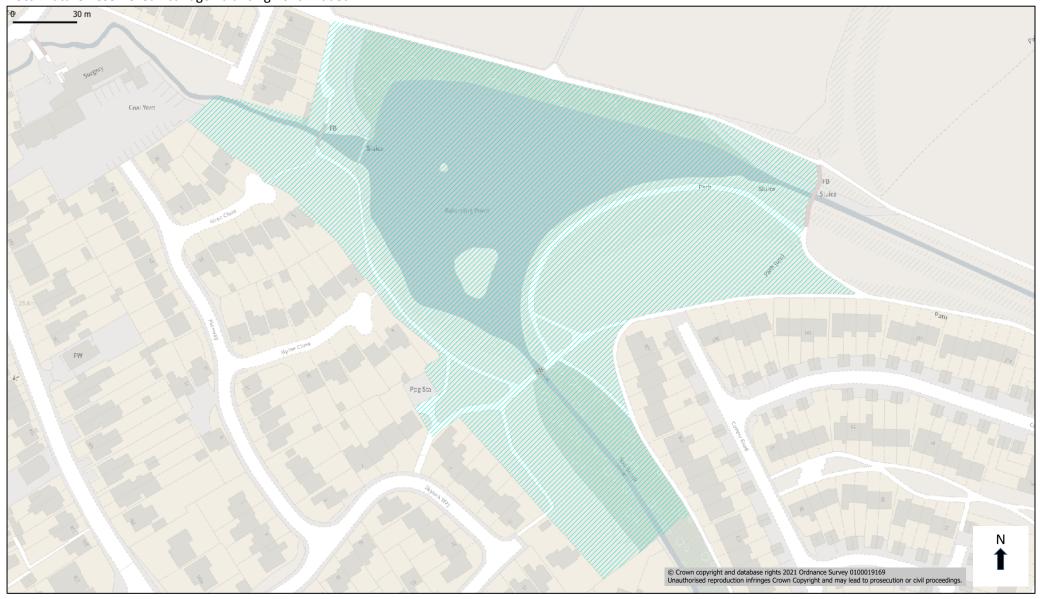

# Local Nature Reserve. Saintbridge Balancing Pond. Added.

Local Nature Reserve. Quedgeley Arboretum (Maximus woods). Added.