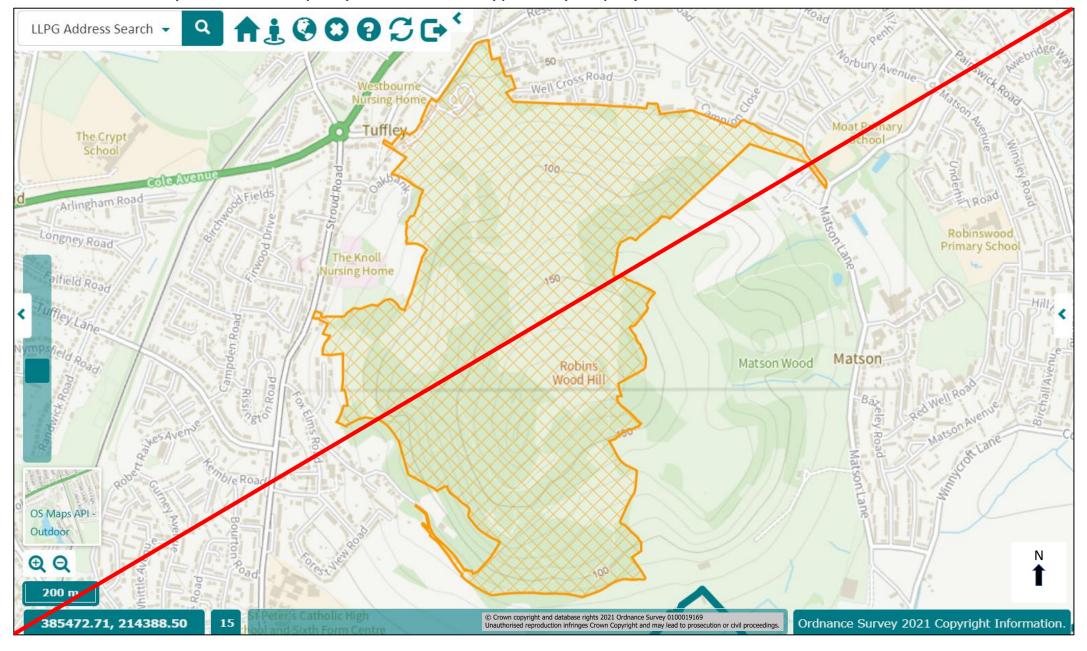

## Robinswood Hill Country Park. Deleted. Not spatially referenced as a country park in City Plan policy.

Southgate Street Townscape Heritage Initiative (THI). Deleted. No geographical reference in City Plan policy.