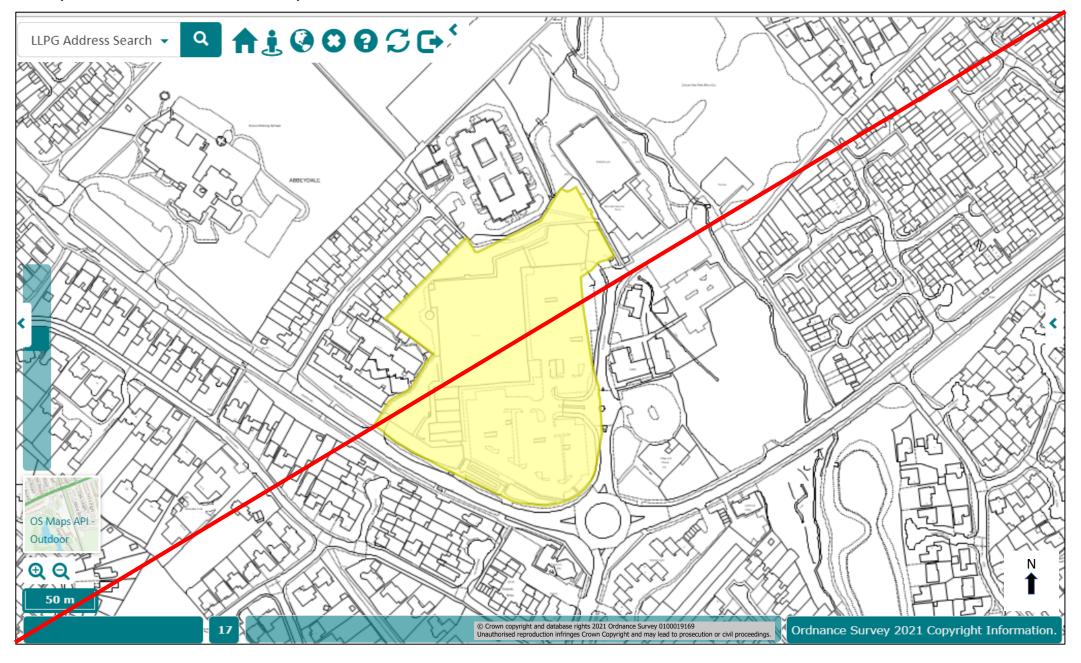

Lynfon Fields, Land East of Waterwells Business Park

Abbeydale District Centre. Deleted. No Policy Reference in GCP.