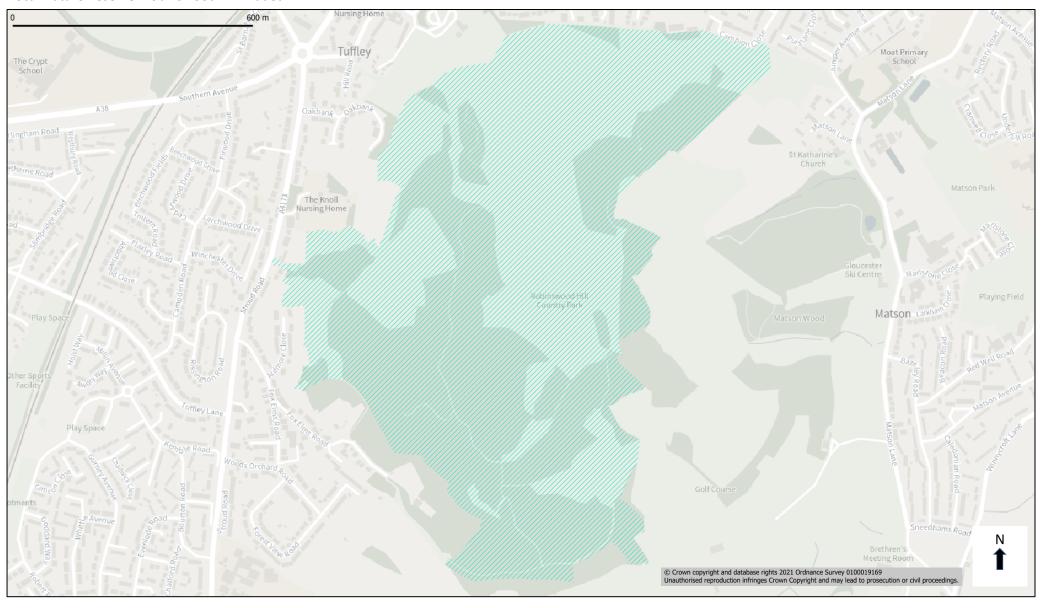

# Local Nature Reserve. Robinswood Hill. Added.

# Local Nature Reserve. Green Farm Orchard. Added.

## Local Wildlife Site. Robinswood Hill. Added.

Local Wildlife Site. Sandhurst Lane Meadows. Added.