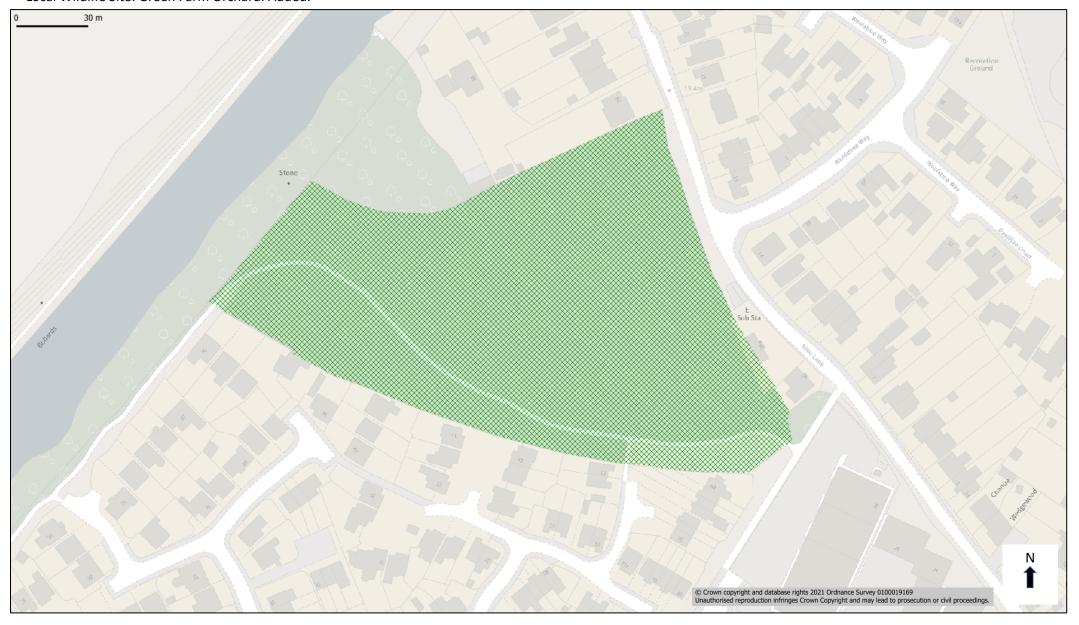

# Local Nature Reserve. Green Farm Orchard. Added.

## Local Wildlife Site. Green Farm Orchard. Added.

Local Wildlife Site. Hucclecote Meadows. Added.

Local Wildlife Site. Matson Woods. Added.

Local Wildlife Site. Osier Ponds/Osier Beds, Alney Island, 2.3 ha section. Added.