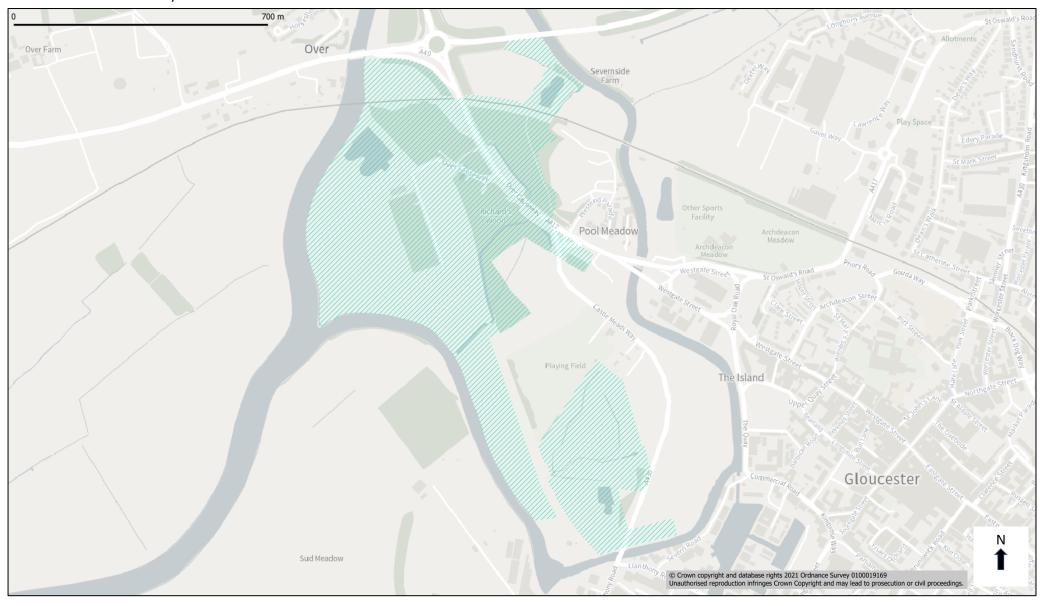

# Local Wildlife Site. Alney Island. Added.

Barnwood Park Arboretum and Park. Local Wildlife Site. Added.

Local Wildlife Site. Gloucester & Sharpness Canal plus The Causeway. Added.

## Local Wildlife Site. Green Farm Orchard. Added.

Local Wildlife Site. Hucclecote Meadows. Added.

Local Wildlife Site. Matson Woods. Added.

Local Wildlife Site. Osier Ponds/Osier Beds, Alney Island, 2.3 ha section. Added.

Local Wildlife Site. Osier Ponds / Osier Beds, Alney Island, 0.33 ha section. Added.

Local Wildlife Site. Osier Ponds / Osier Beds, Alney Island, 1.6 ha section. Added.

## Local Wildlife Site. Robinswood Hill. Added.

Local Wildlife Site. Sandhurst Lane Meadows. Added.

## Local Wildlife Site. Sud Meadow. Added

Local Wildlife Site. Walham Ponds (small part in Gloucester's administrative boundary). Added.

Primary and Secondary Shop Frontages: Deleted. In JCS.