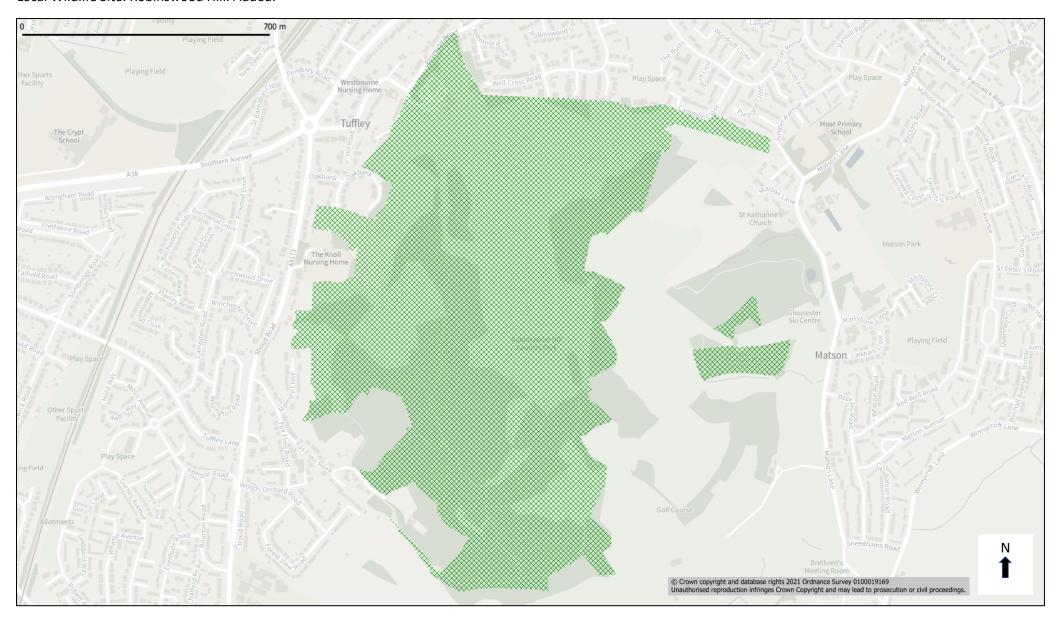

# Local Nature Reserve. Robinswood Hill. Added.

## Local Wildlife Site. Robinswood Hill. Added.

Local Wildlife Site. Sandhurst Lane Meadows. Added.