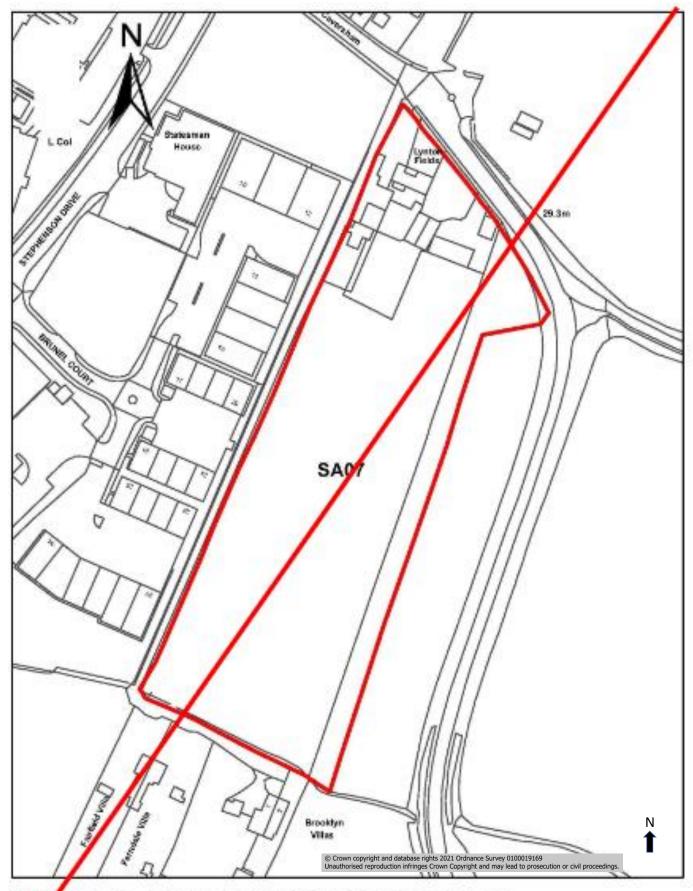

Lynfon Fields, Land East of Waterwells Business Park

Abbeydale District Centre. Deleted. No Policy Reference in GCP.