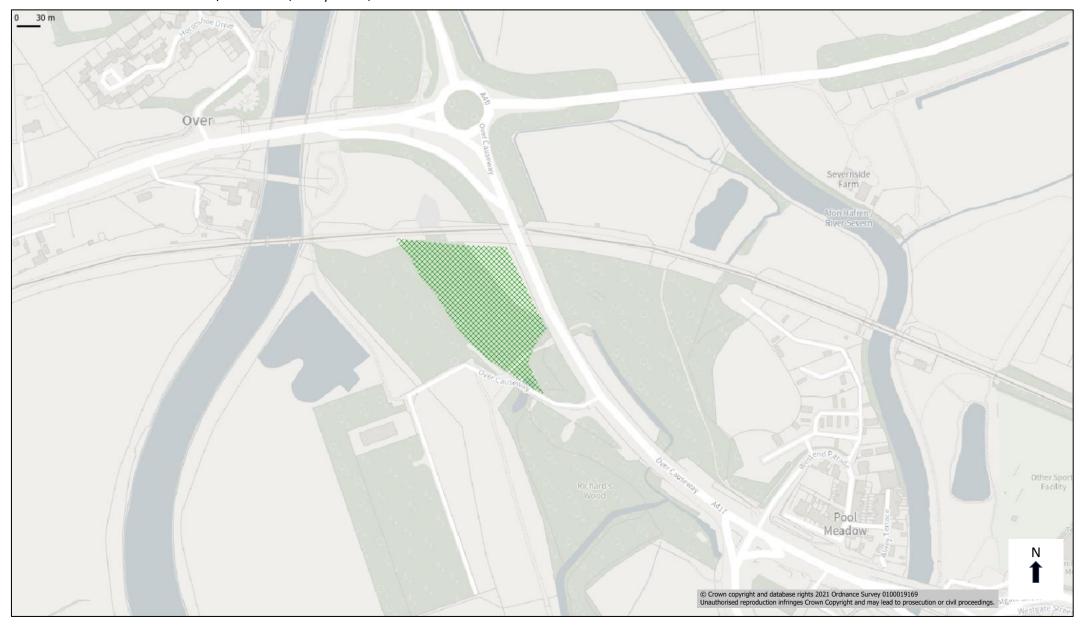

# Local Wildlife Site. Alney Island. Added.

Barnwood Park Arboretum and Park. Local Wildlife Site. Added.

Local Wildlife Site. Gloucester & Sharpness Canal plus The Causeway. Added.