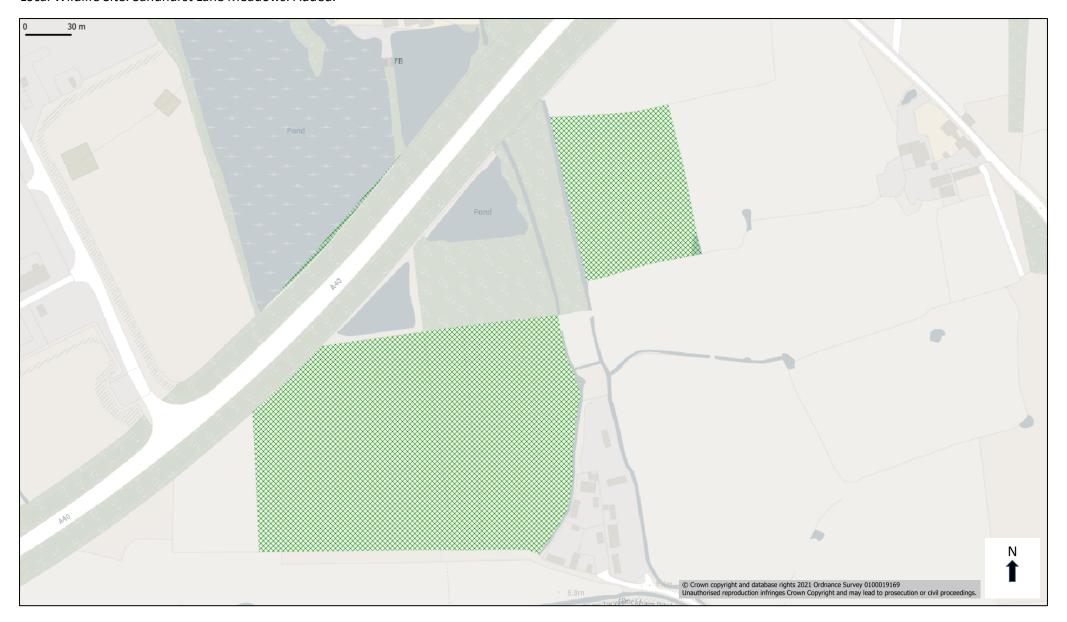

## Local Wildlife Site. Green Farm Orchard. Added.

Local Wildlife Site. Hucclecote Meadows. Added.

Local Wildlife Site. Matson Woods. Added.

Local Wildlife Site. Osier Ponds/Osier Beds, Alney Island, 2.3 ha section. Added.

## Local Wildlife Site. Robinswood Hill. Added.

Local Wildlife Site. Sandhurst Lane Meadows. Added.