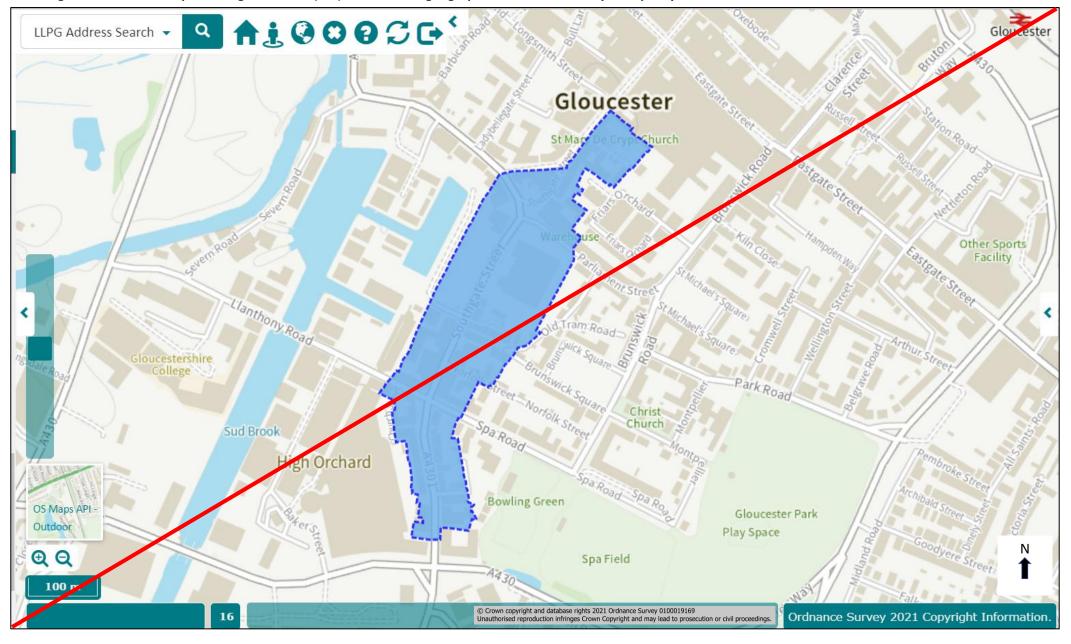

City Centre Boundary: Deleted. Covered by JCS.

Former Prospect House, 67-69 London Road

Below: SA03 67-69 London Road Allocation – Proposed Modification – showing a small area at the rear of Number

1 Heathville Road added to the allocation