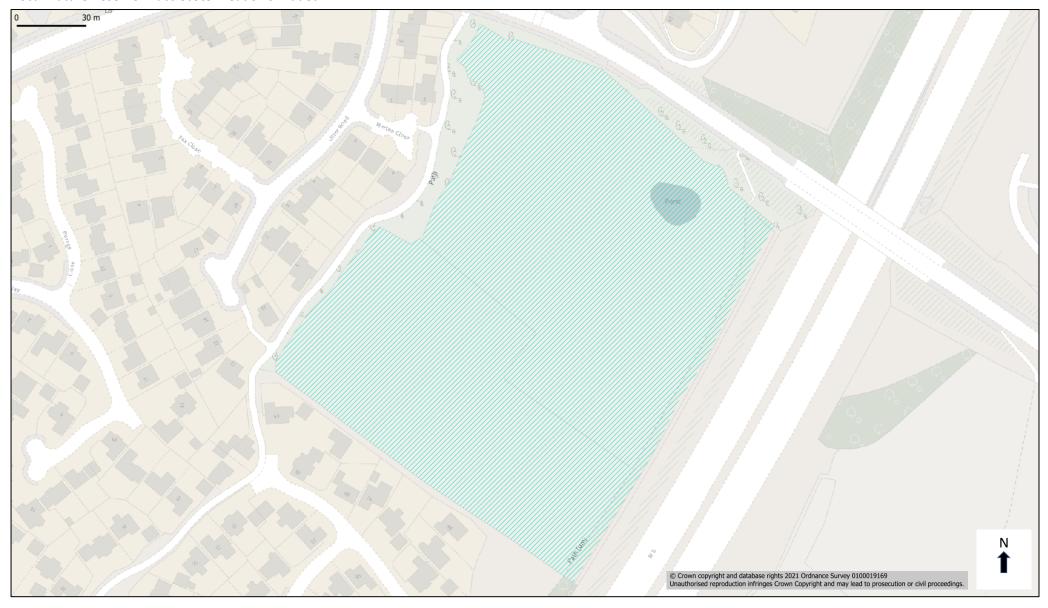

# Local Nature Reserve. Robinswood Hill. Added.

# Local Nature Reserve. Saintbridge Balancing Pond. Added.

Local Nature Reserve. Quedgeley Arboretum (Maximus woods). Added.