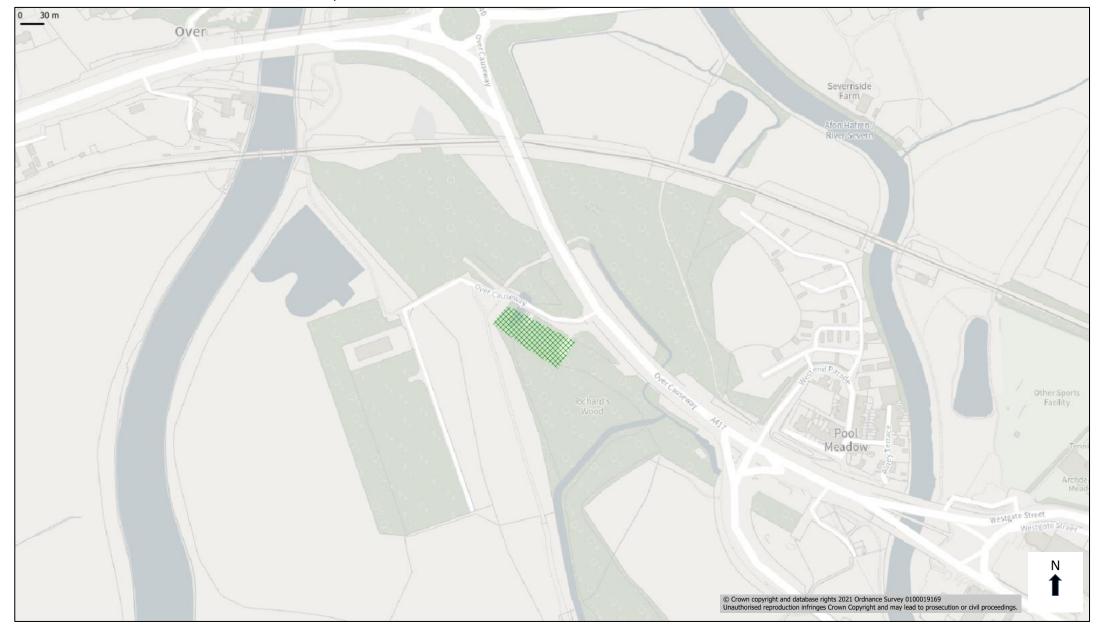

## Local Wildlife Site. Green Farm Orchard. Added.

Local Wildlife Site. Hucclecote Meadows. Added.

Local Wildlife Site. Matson Woods. Added.

Local Wildlife Site. Osier Ponds/Osier Beds, Alney Island, 2.3 ha section. Added.