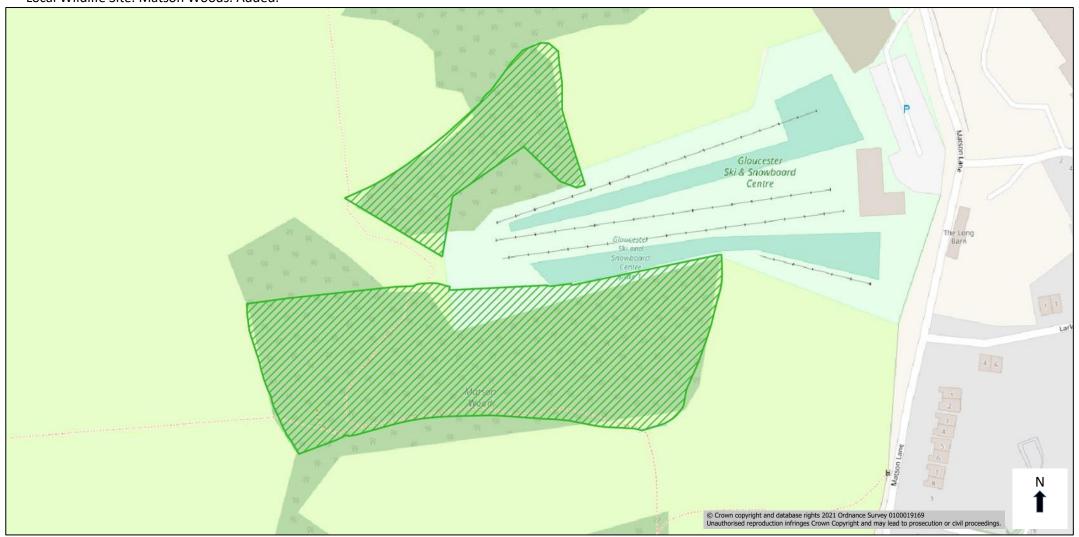

## Local Wildlife Site. Green Farm Orchard. Added.

Local Wildlife Site. Hucclecote Meadows. Added.

Local Wildlife Site. Matson Woods. Added.

Local Wildlife Site. Osier Ponds/Osier Beds, Alney Island, 2.3 ha section. Added.