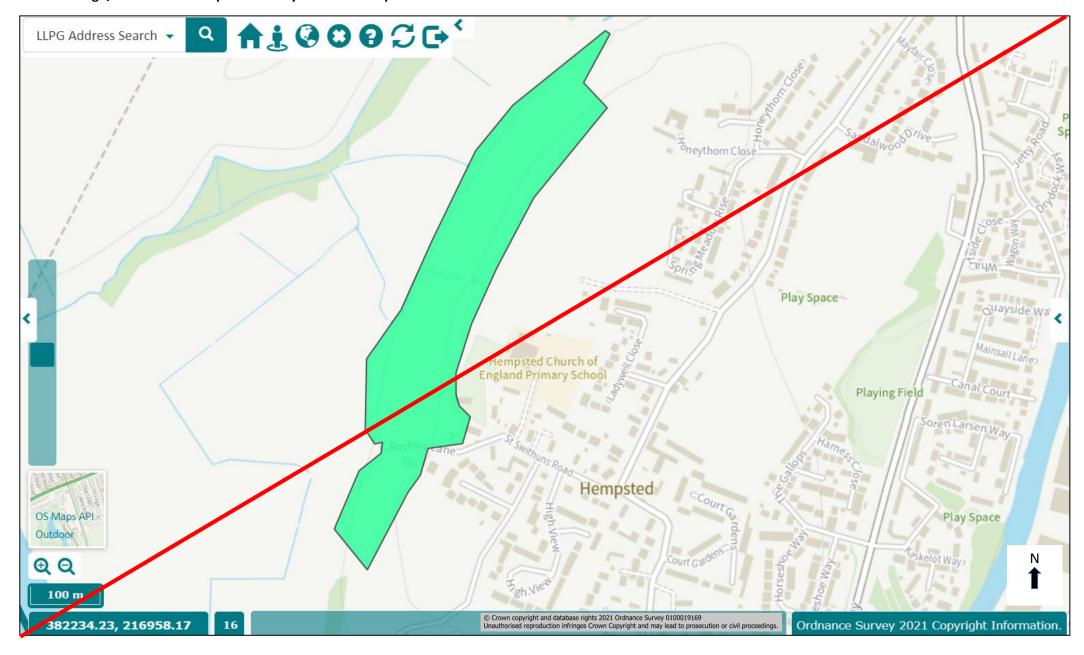

# **Green/Blue Infrastructure**

- 49. Green Blue Infrastructure Explanation
- 50. Green Blue Infrastructure Additions

Area of High Medium and High Landscape Sensitivity - Robinswood. Deleted. In JCS.

Area of High/Medium Landscape Sensitivity – East of Hempsted. Deleted. In JCS.