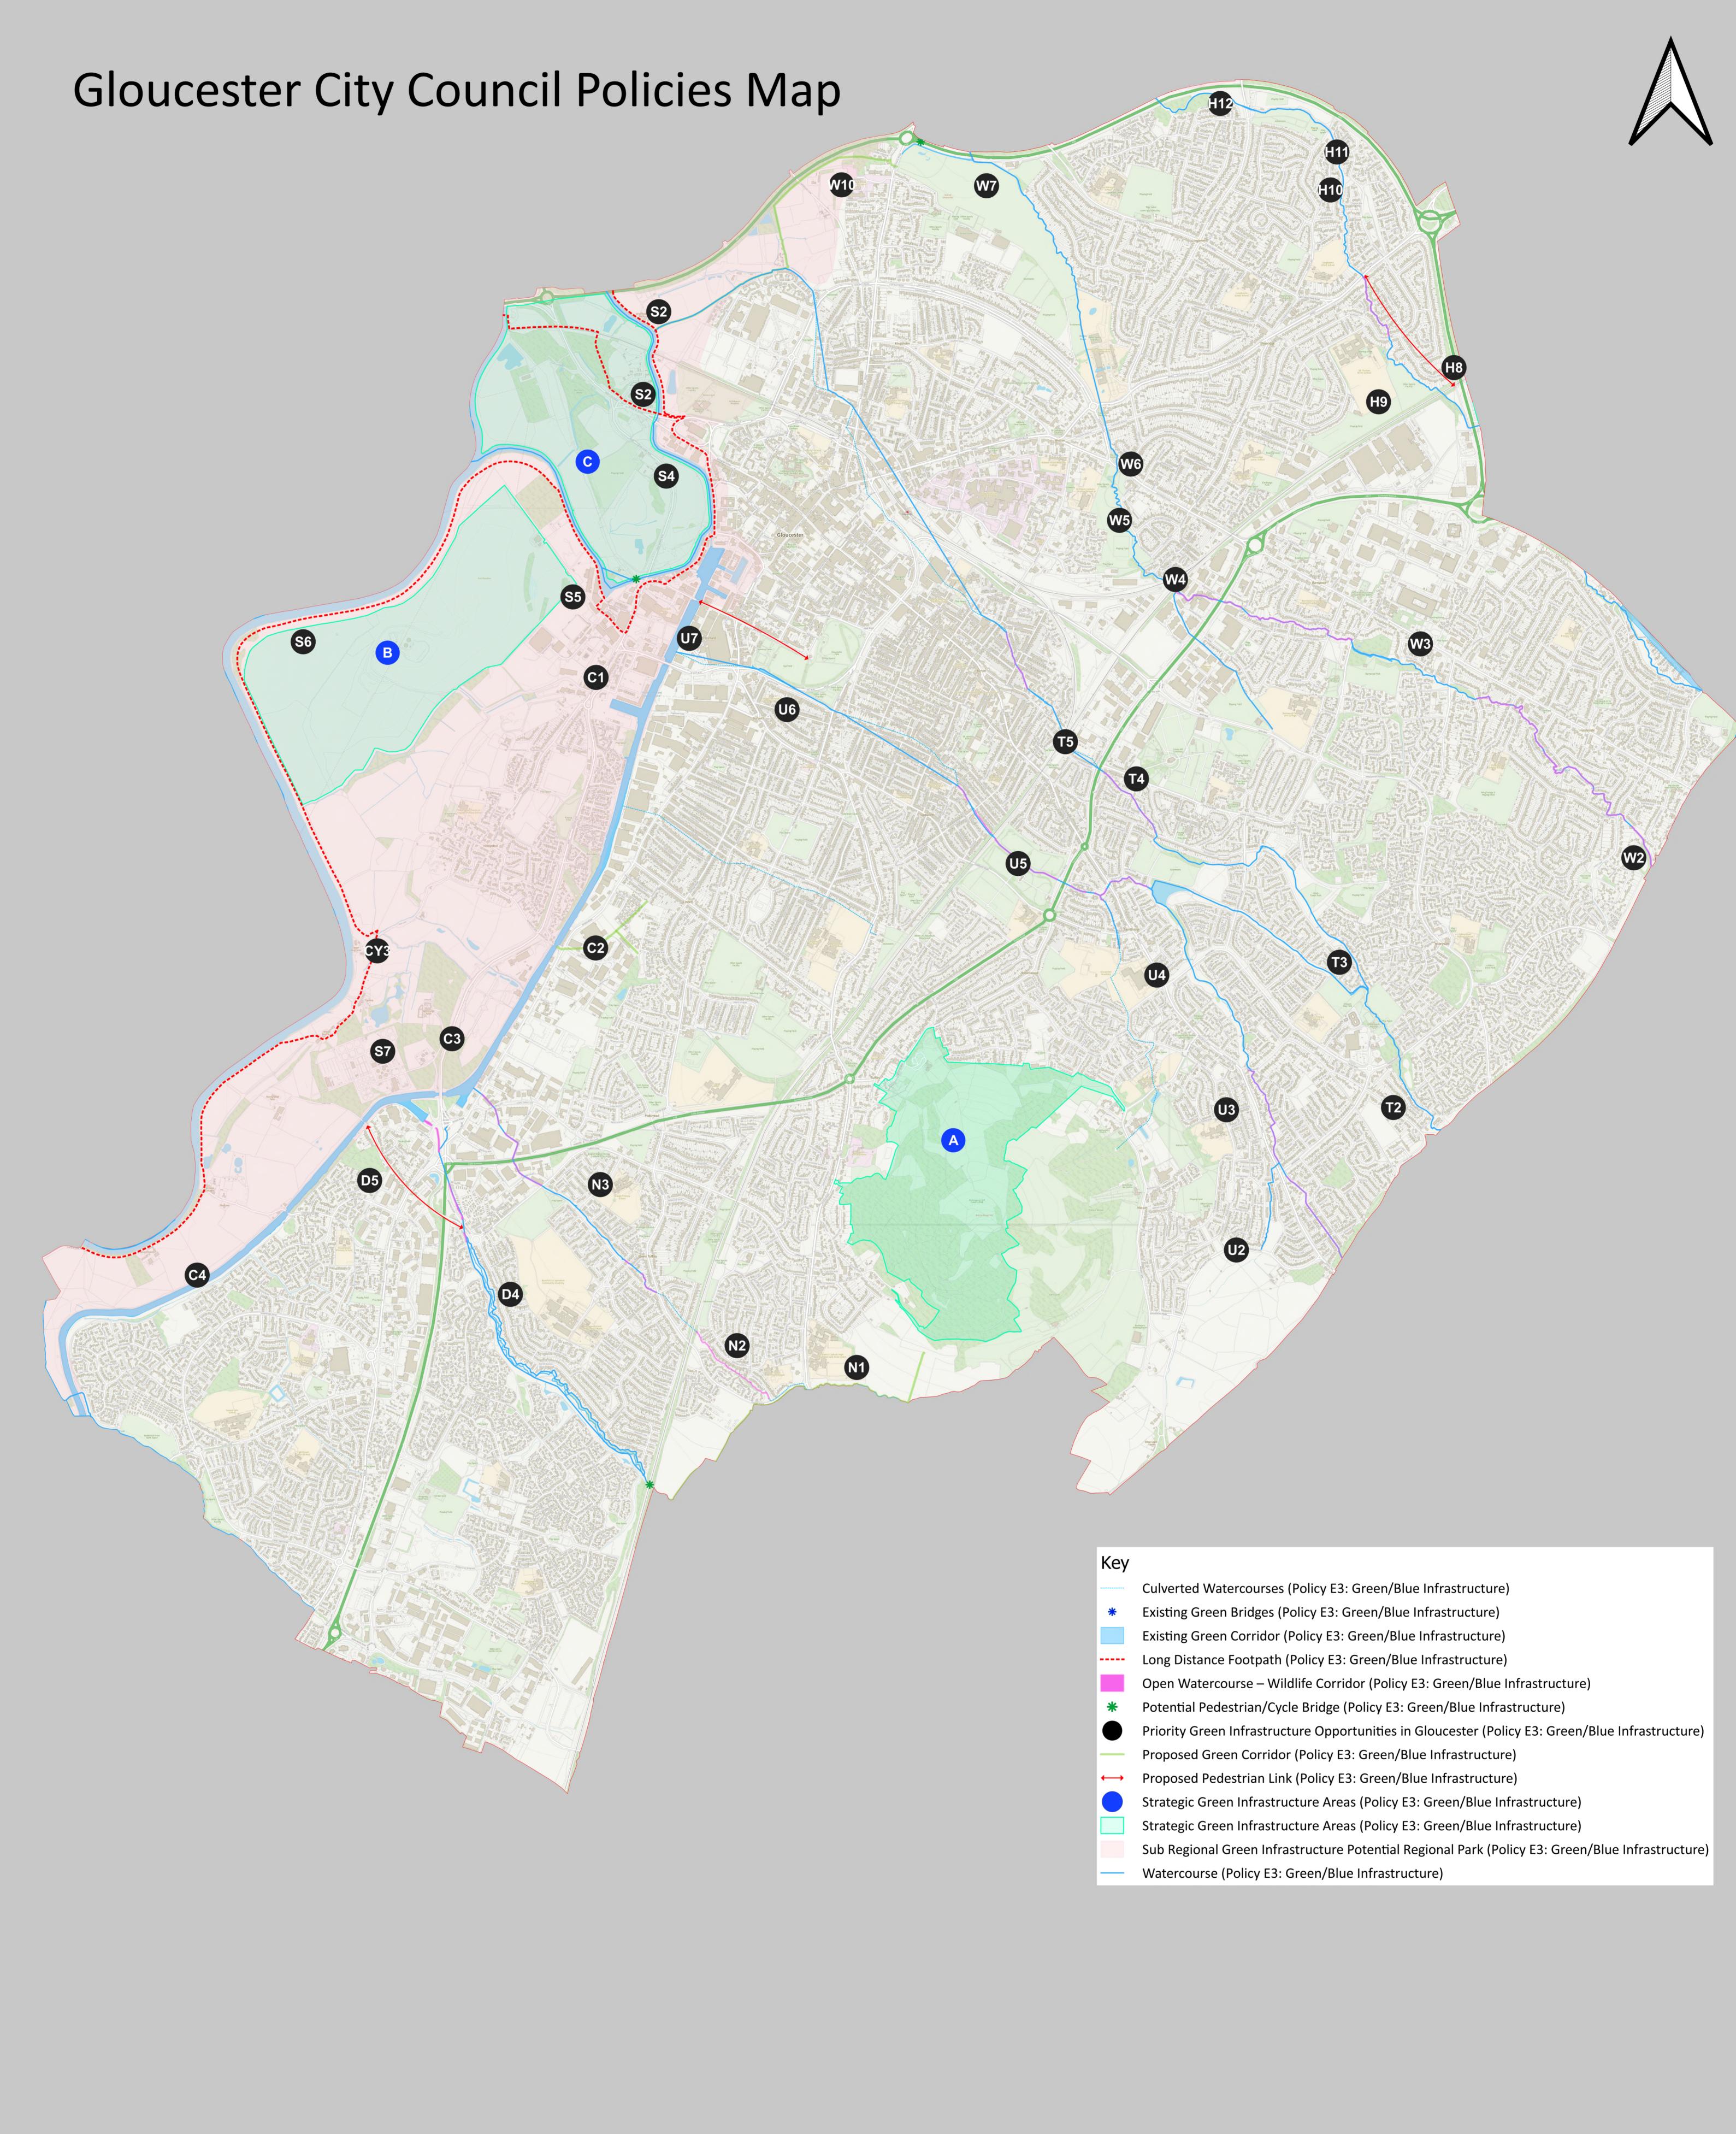

## Winneycroft Strategic Allocation. Deleted. In JCS.

City Plan Submission Version Policy E5 made reference to the JCS Green Infrastructure Strategy which contained spatial representations of sites and opportunities in Gloucester City. Through the GCP examination it was considered necessary to include these opportunities on the GCP Policies Map. The following have been added:

See the Addendum: Green/Blue Infrastructure Additions which is a zoomable pdf showing these features.

2,250

3,750

4,500 m

1,500

750