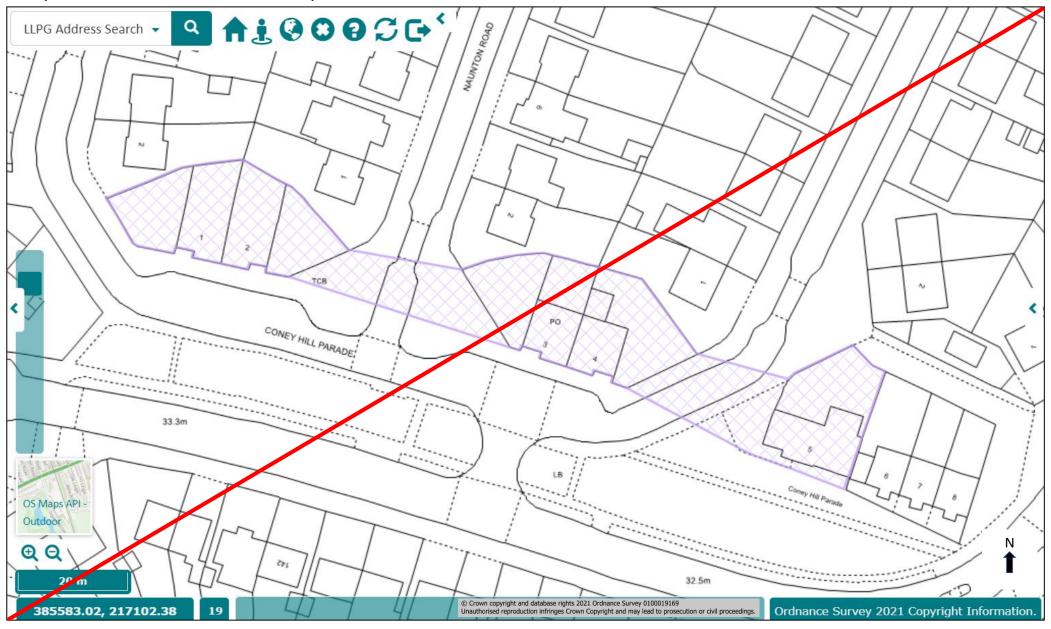

# Coney Hill Parade Local Centre. Deleted. No Policy Reference in GCP.

Finlay Road Local Centre. Deleted. No Policy Reference in GCP.

Holmleigh Parade Local Centre. Deleted. No Policy Reference in GCP.

Hucclecote & Silverdale and Glenville Parade Local Centre. Deleted. No Policy Reference in GCP.