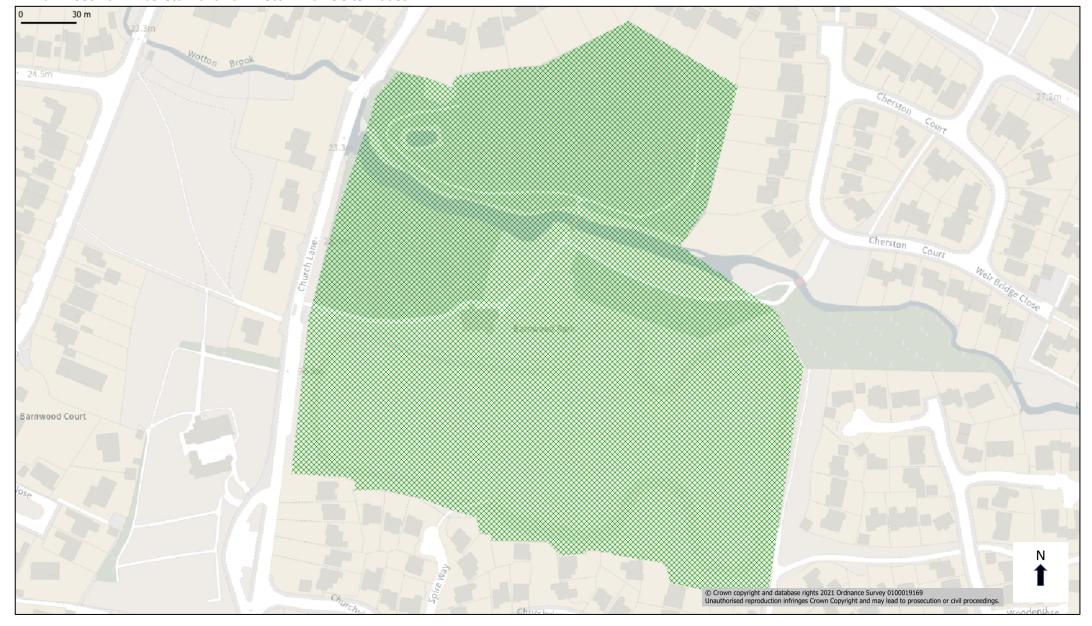

# Local Nature Reserve. Barnwood Arboretum. Added.

# Local Wildlife Site. Alney Island. Added.

Barnwood Park Arboretum and Park. Local Wildlife Site. Added.

Local Wildlife Site. Gloucester & Sharpness Canal plus The Causeway. Added.