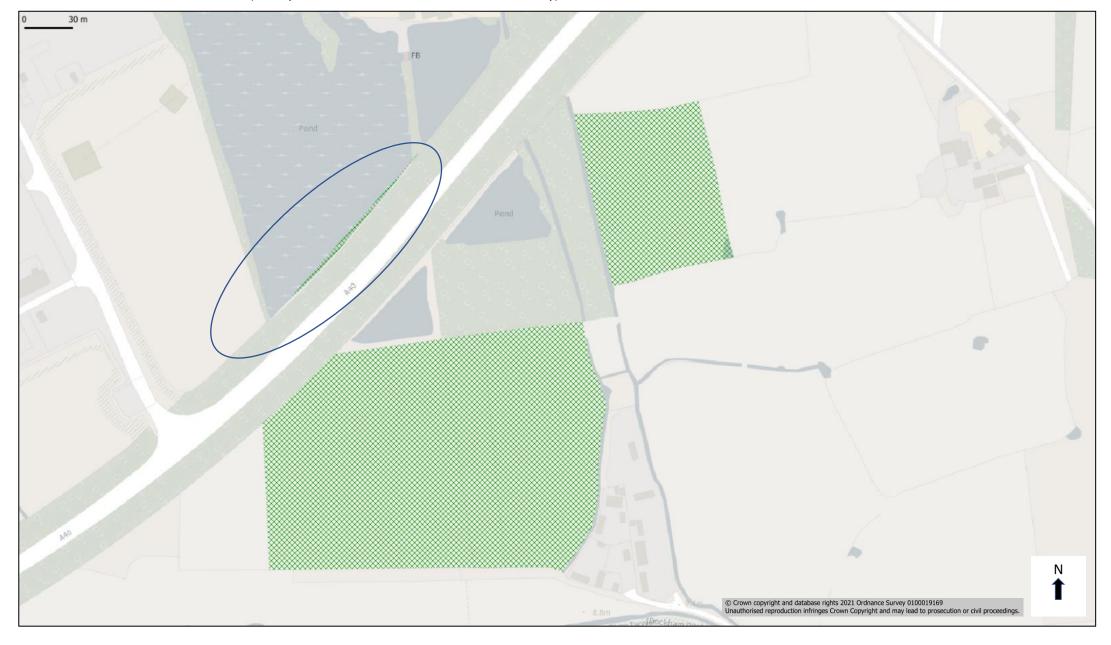

## Local Wildlife Site. Green Farm Orchard. Added.

Local Wildlife Site. Hucclecote Meadows. Added.

Local Wildlife Site. Matson Woods. Added.

Local Wildlife Site. Osier Ponds/Osier Beds, Alney Island, 2.3 ha section. Added.

Local Wildlife Site. Osier Ponds / Osier Beds, Alney Island, 0.33 ha section. Added.

Local Wildlife Site. Osier Ponds / Osier Beds, Alney Island, 1.6 ha section. Added.