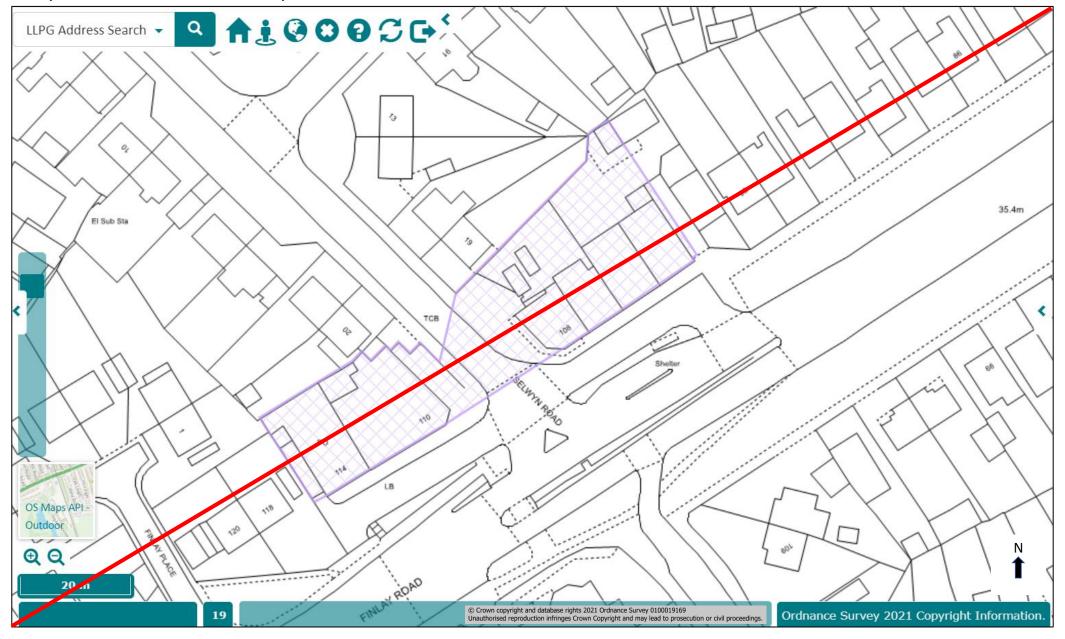

# Coney Hill Parade Local Centre. Deleted. No Policy Reference in GCP.

Finlay Road Local Centre. Deleted. No Policy Reference in GCP.

Holmleigh Parade Local Centre. Deleted. No Policy Reference in GCP.

Hucclecote & Silverdale and Glenville Parade Local Centre. Deleted. No Policy Reference in GCP.