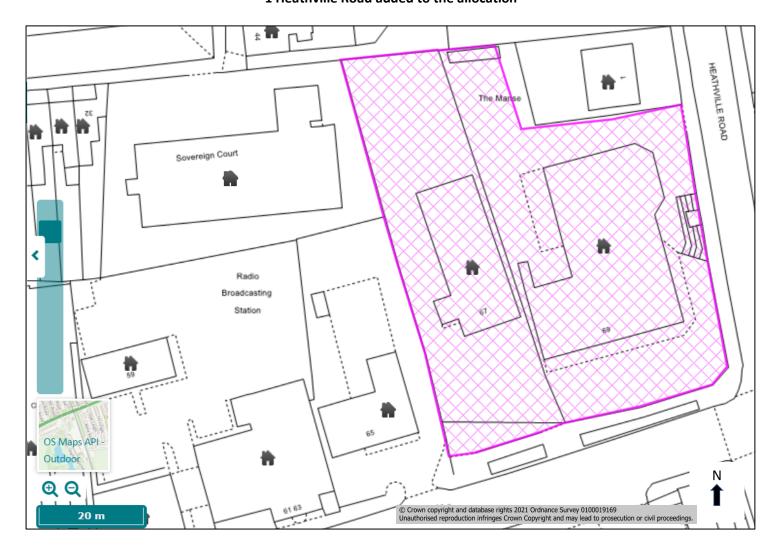

City Centre Boundary: Deleted. Covered by JCS.

Former Prospect House, 67-69 London Road

Below: SA03 67-69 London Road Allocation – Proposed Modification – showing a small area at the rear of Number

1 Heathville Road added to the allocation