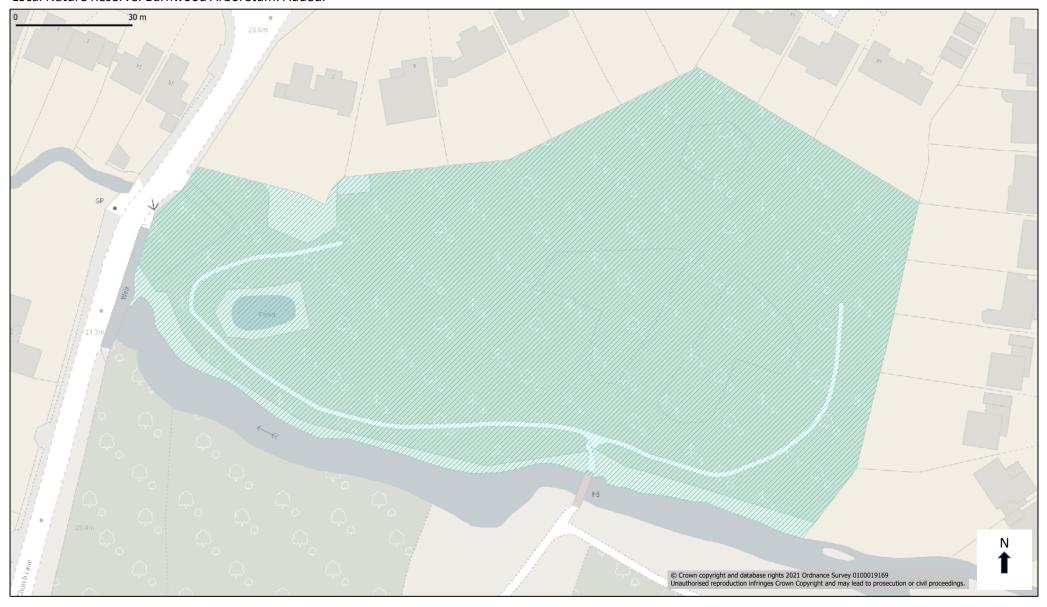

# Local Nature Reserve. Barnwood Arboretum. Added.

# Local Wildlife Site. Alney Island. Added.

Barnwood Park Arboretum and Park. Local Wildlife Site. Added.

Local Wildlife Site. Gloucester & Sharpness Canal plus The Causeway. Added.