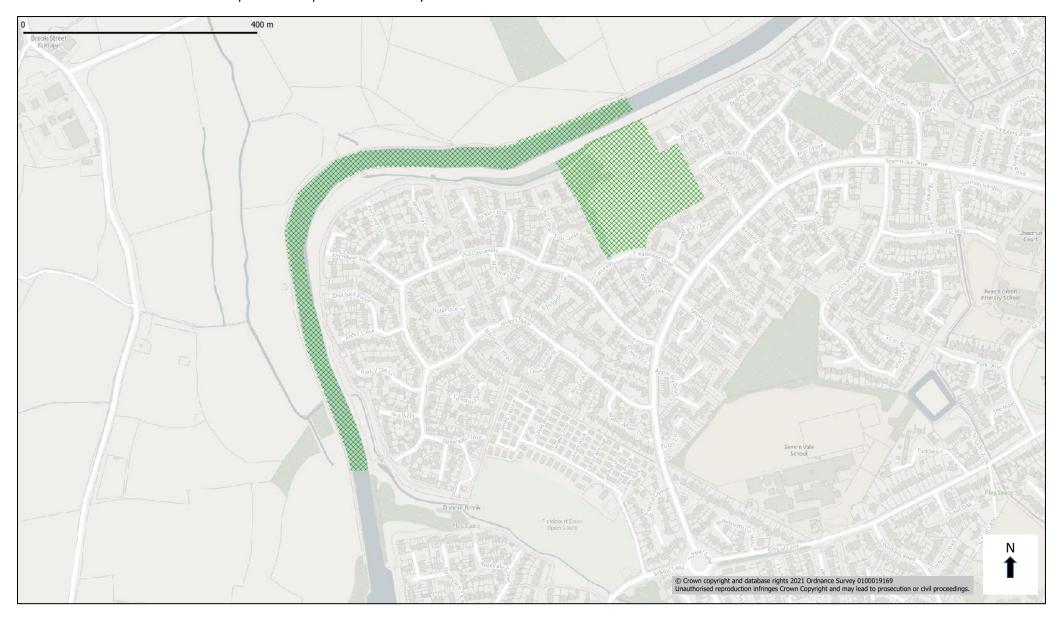

# Seymour Road 1 Local Centre. Deleted. No Policy Reference in GCP.

Seymour Road 1 Local Centre. Deleted. No Policy Reference in GCP.

Tredworth High Street Local Centre. Deleted. No Policy Reference in GCP.

# Local Wildlife Site. Alney Island. Added.

Barnwood Park Arboretum and Park. Local Wildlife Site. Added.

Local Wildlife Site. Gloucester & Sharpness Canal plus The Causeway. Added.

## Local Wildlife Site. Green Farm Orchard. Added.

Local Wildlife Site. Hucclecote Meadows. Added.

Local Wildlife Site. Matson Woods. Added.

Local Wildlife Site. Osier Ponds/Osier Beds, Alney Island, 2.3 ha section. Added.