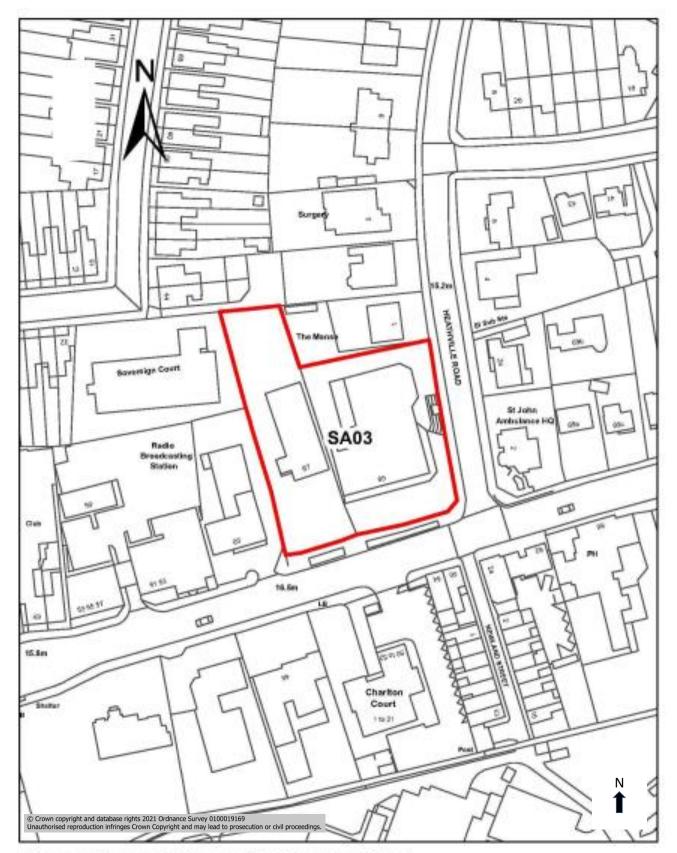

City Centre Boundary: Deleted. Covered by JCS.

Former Prospect House, 67-69 London Road

Below: SA03 67-69 London Road Allocation – Proposed Modification – showing a small area at the rear of Number

1 Heathville Road added to the allocation