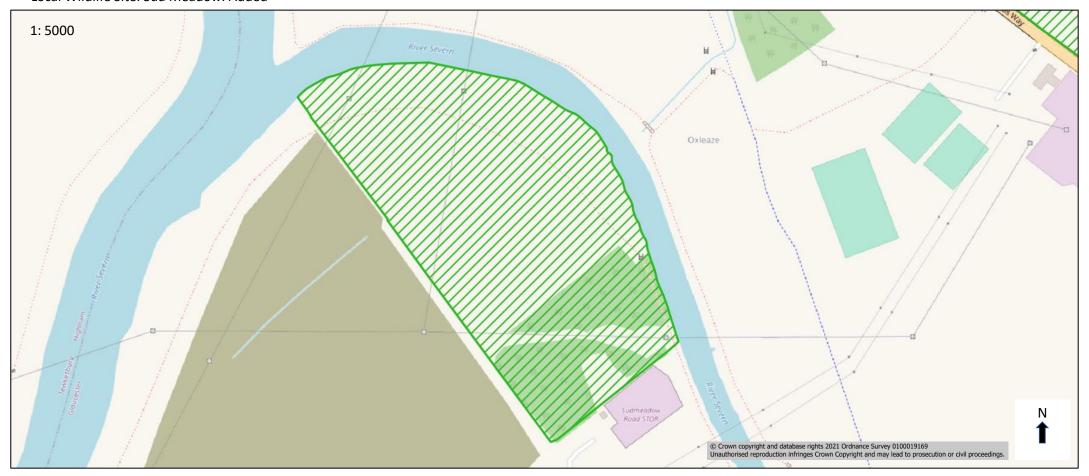

# Local Nature Reserve. Alney Island. Added.

# Local Wildlife Site. Alney Island. Added.

Barnwood Park Arboretum and Park. Local Wildlife Site. Added.

Local Wildlife Site. Gloucester & Sharpness Canal plus The Causeway. Added.