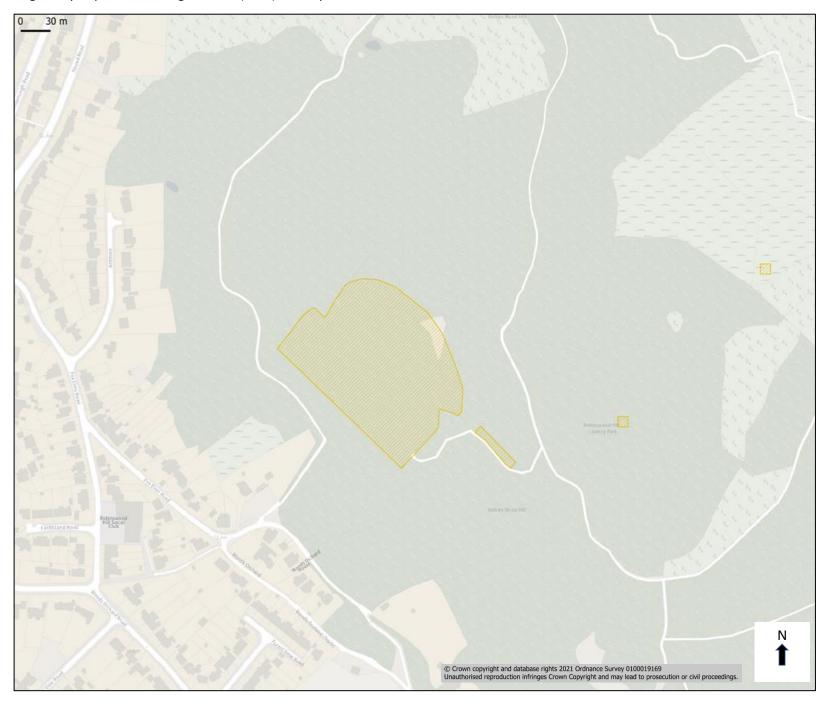

## Local Wildlife Site. Robinswood Hill. Added.

Local Wildlife Site. Sandhurst Lane Meadows. Added.