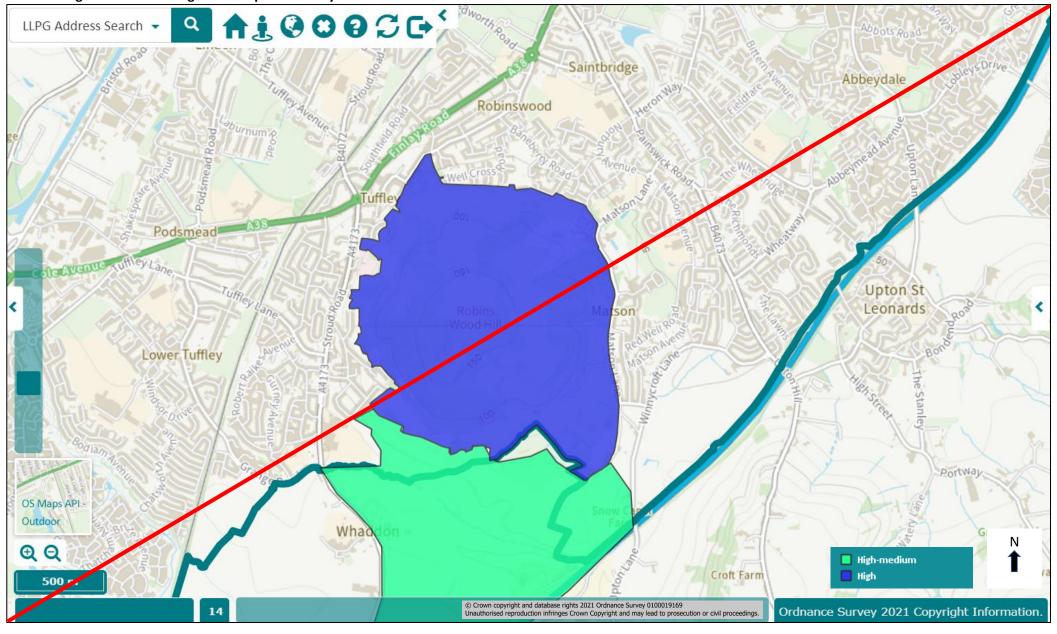

# **Green/Blue Infrastructure**

- 49. Green Blue Infrastructure Explanation
- 50. Green Blue Infrastructure Additions

Area of High Medium and High Landscape Sensitivity - Robinswood. Deleted. In JCS.

Area of High/Medium Landscape Sensitivity – East of Hempsted. Deleted. In JCS.