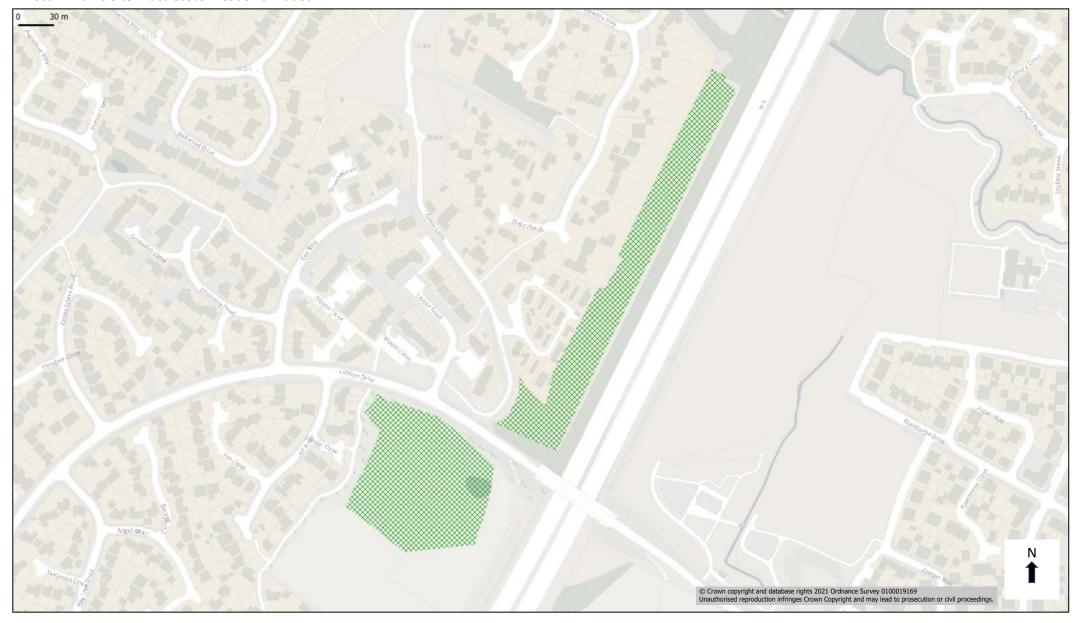

## Local Wildlife Site. Green Farm Orchard. Added.

Local Wildlife Site. Hucclecote Meadows. Added.

Local Wildlife Site. Matson Woods. Added.

Local Wildlife Site. Osier Ponds/Osier Beds, Alney Island, 2.3 ha section. Added.