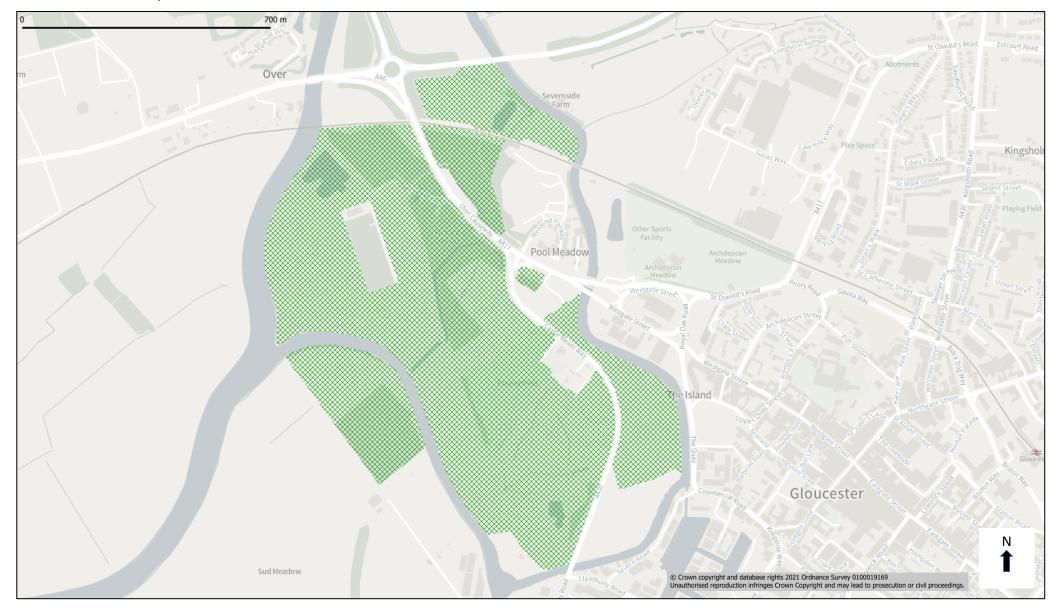

# Local Nature Reserve. Alney Island. Added.

# Local Wildlife Site. Alney Island. Added.

Barnwood Park Arboretum and Park. Local Wildlife Site. Added.

Local Wildlife Site. Gloucester & Sharpness Canal plus The Causeway. Added.