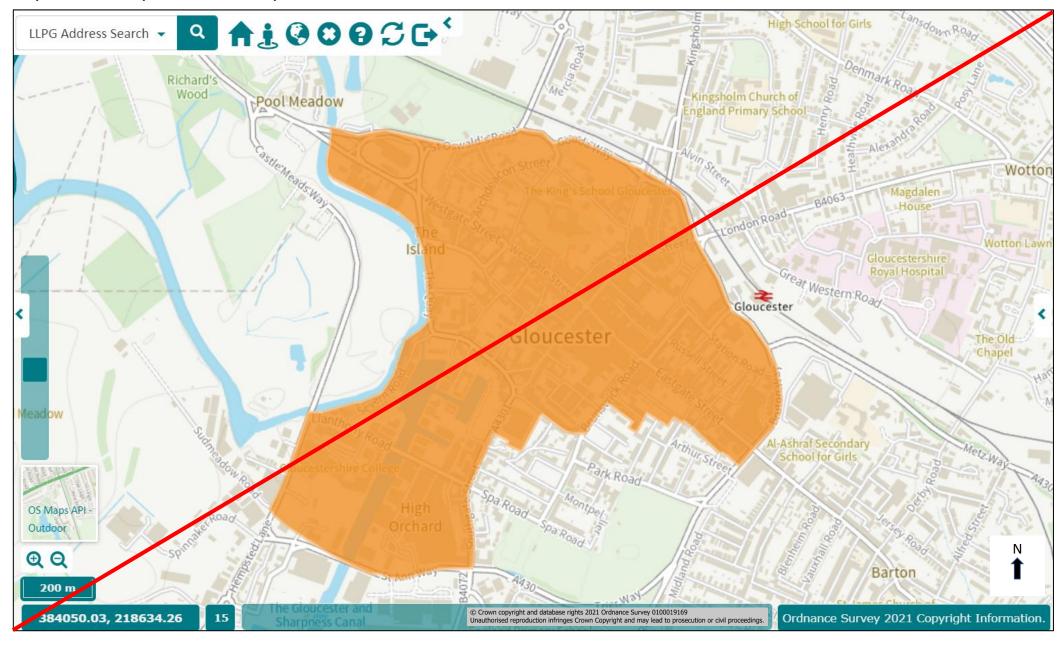

City Centre Boundary: Deleted. Covered by JCS.

Former Prospect House, 67-69 London Road

Below: SA03 67-69 London Road Allocation – Proposed Modification – showing a small area at the rear of Number

1 Heathville Road added to the allocation