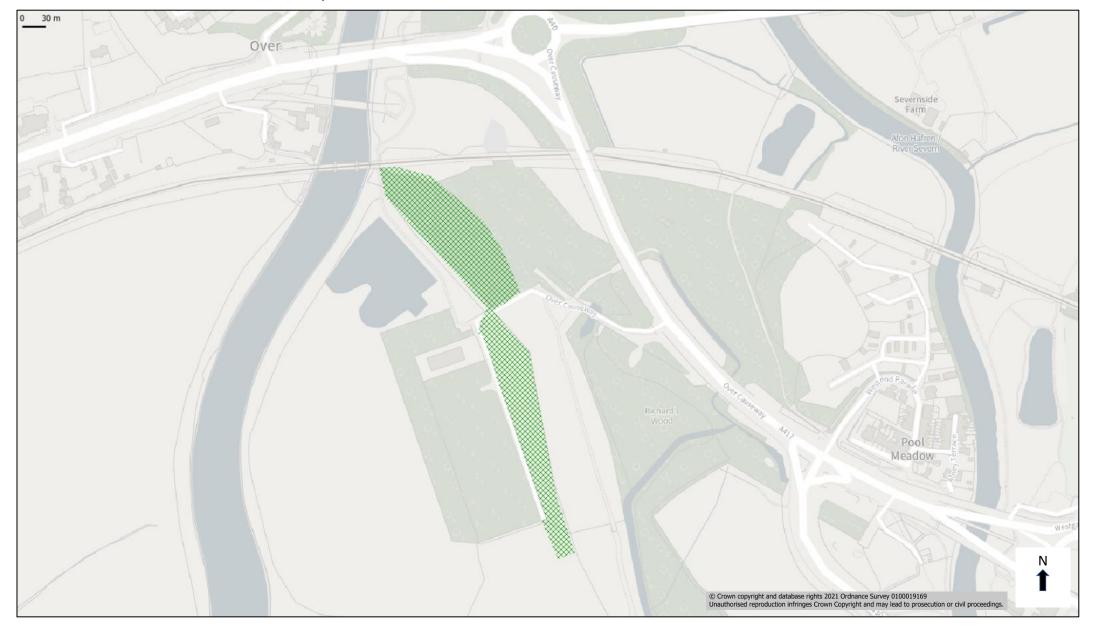

# Local Wildlife Site. Alney Island. Added.

Barnwood Park Arboretum and Park. Local Wildlife Site. Added.

Local Wildlife Site. Gloucester & Sharpness Canal plus The Causeway. Added.

## Local Wildlife Site. Green Farm Orchard. Added.

Local Wildlife Site. Hucclecote Meadows. Added.

Local Wildlife Site. Matson Woods. Added.

Local Wildlife Site. Osier Ponds/Osier Beds, Alney Island, 2.3 ha section. Added.