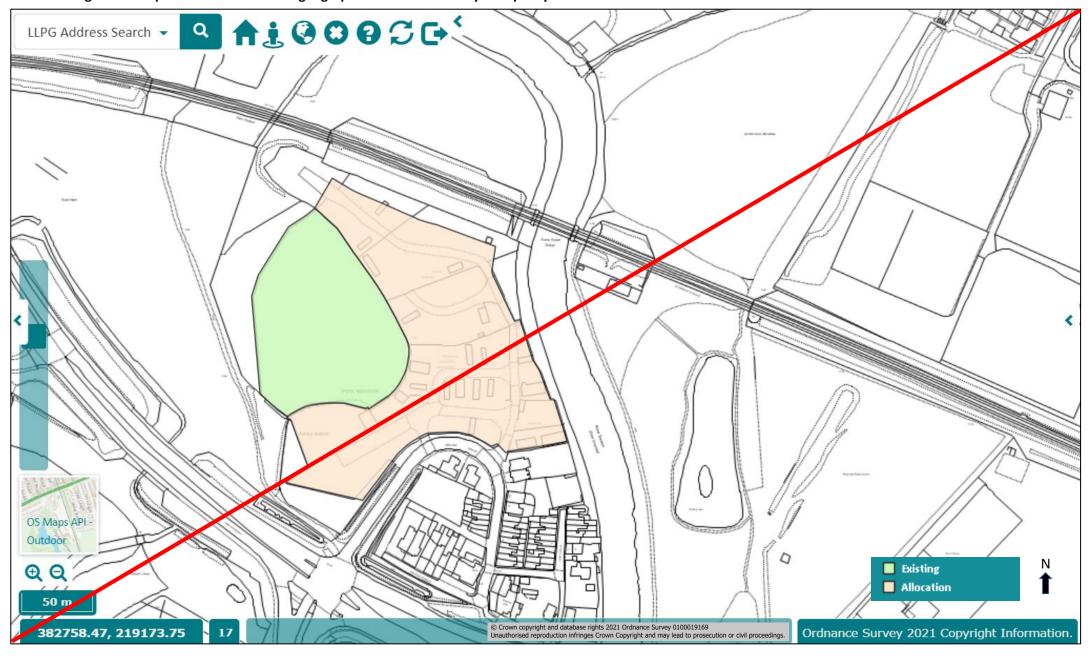

SA12 Land at Rea Lane. Deleted. Permission granted.

SA22 Land adjacent to Secunda Way Industrial Estate. Deleted. Permission granted for other use.

Lang adjacent to Secunda Way Industrial Estate

may a recommend to a Communication or an all with the parenteers of Communication or the first parenteers of the Communication of the C