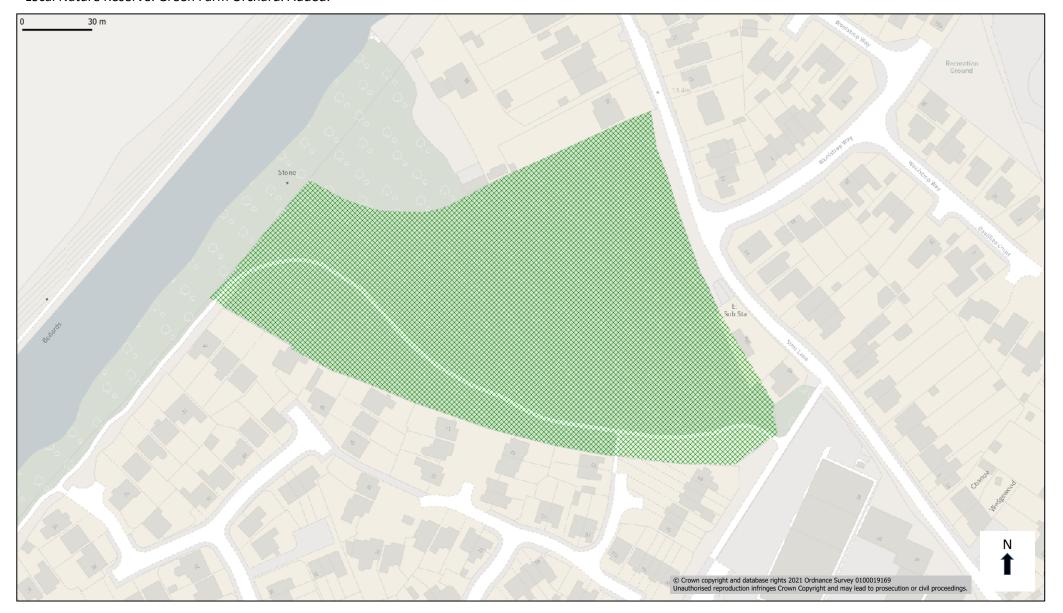

# Local Nature Reserve. Green Farm Orchard. Added.

## Local Wildlife Site. Green Farm Orchard. Added.

Local Wildlife Site. Hucclecote Meadows. Added.

Local Wildlife Site. Matson Woods. Added.

Local Wildlife Site. Osier Ponds/Osier Beds, Alney Island, 2.3 ha section. Added.