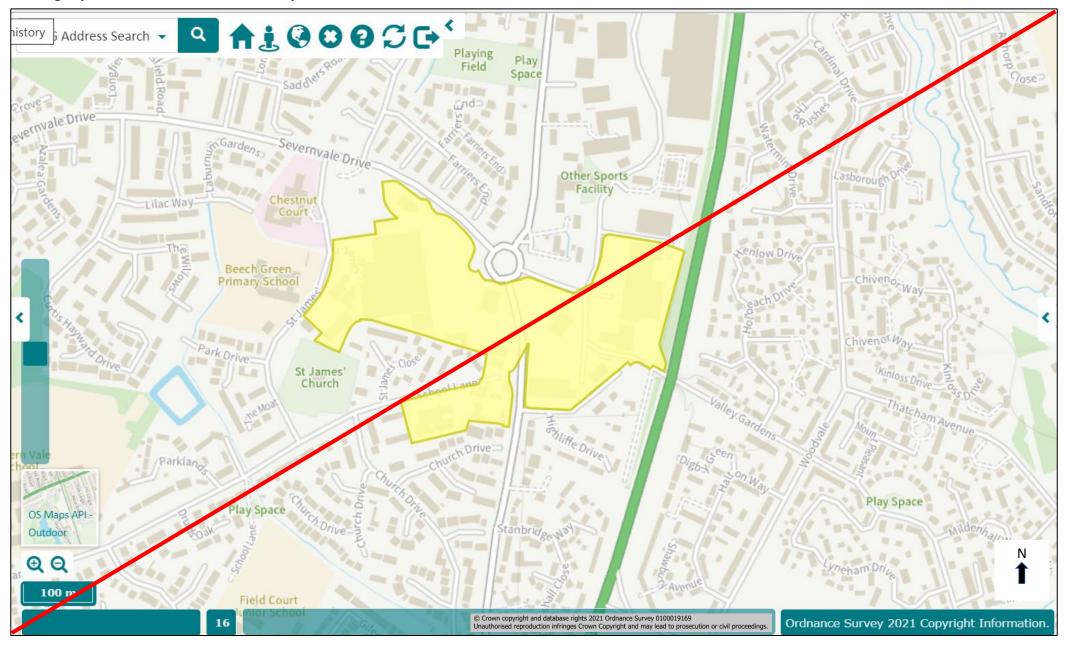

# Gloucester Cycle Network. Amended, updated to 'Cycle Links'.

Barton Street Local Centre. Deleted. No Policy Reference in GCP.