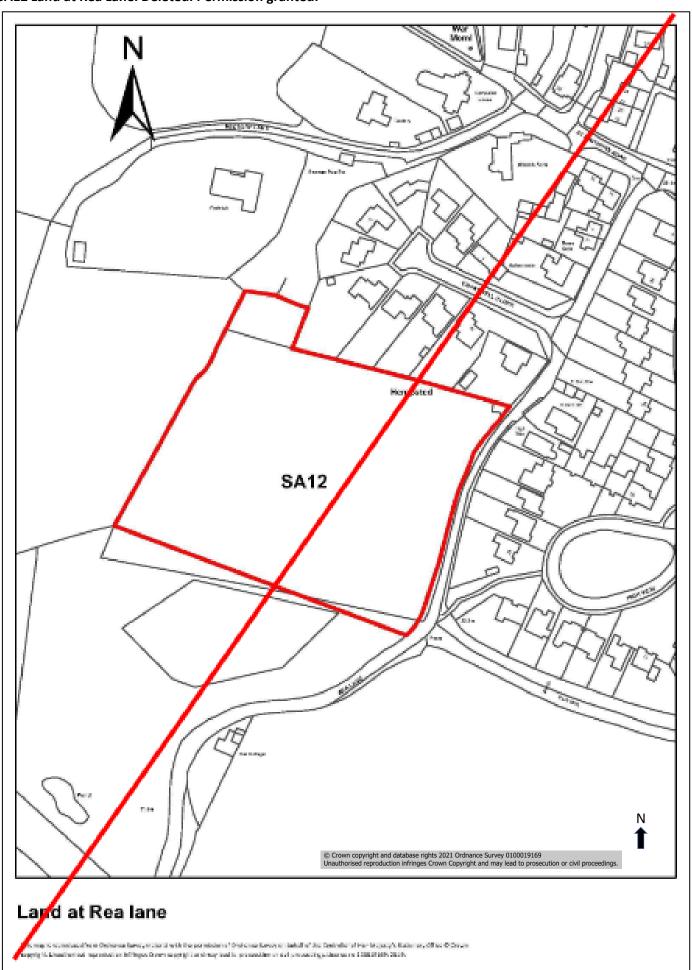

SA12 Land at Rea Lane. Deleted. Permission granted.

SA22 Land adjacent to Secunda Way Industrial Estate. Deleted. Permission granted for other use.

Lang adjacent to Secunda Way Industrial Estate

may a recommend to a Communication or an all with the parenteers of Communication or the first parenteers of the Communication of the C