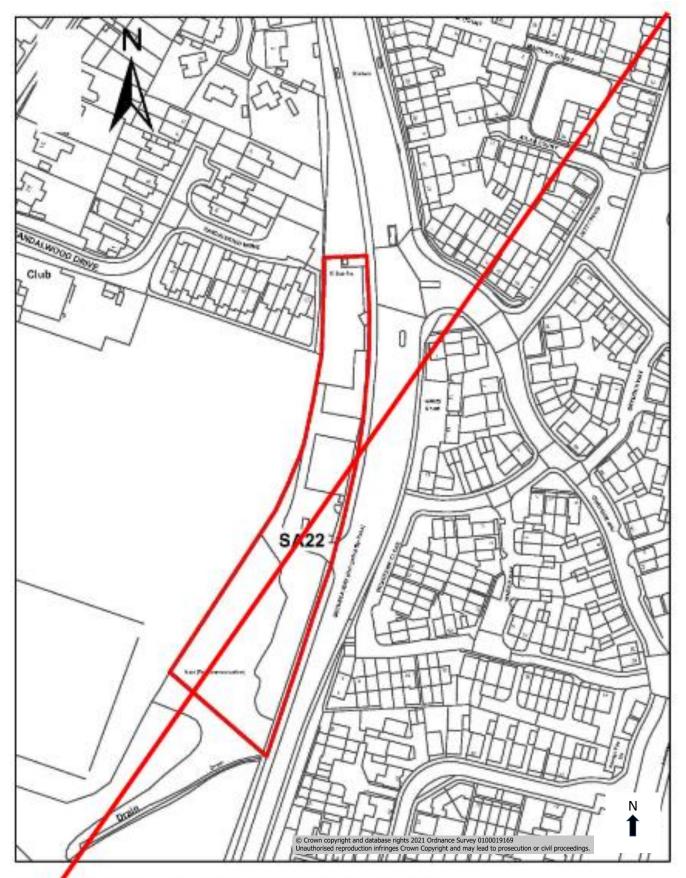

SA12 Land at Rea Lane. Deleted. Permission granted.

SA22 Land adjacent to Secunda Way Industrial Estate. Deleted. Permission granted for other use.

Lang adjacent to Secunda Way Industrial Estate

may a recommend to a Communication or an all with the parenteers of Communication or the first parenteers of the Communication of the C